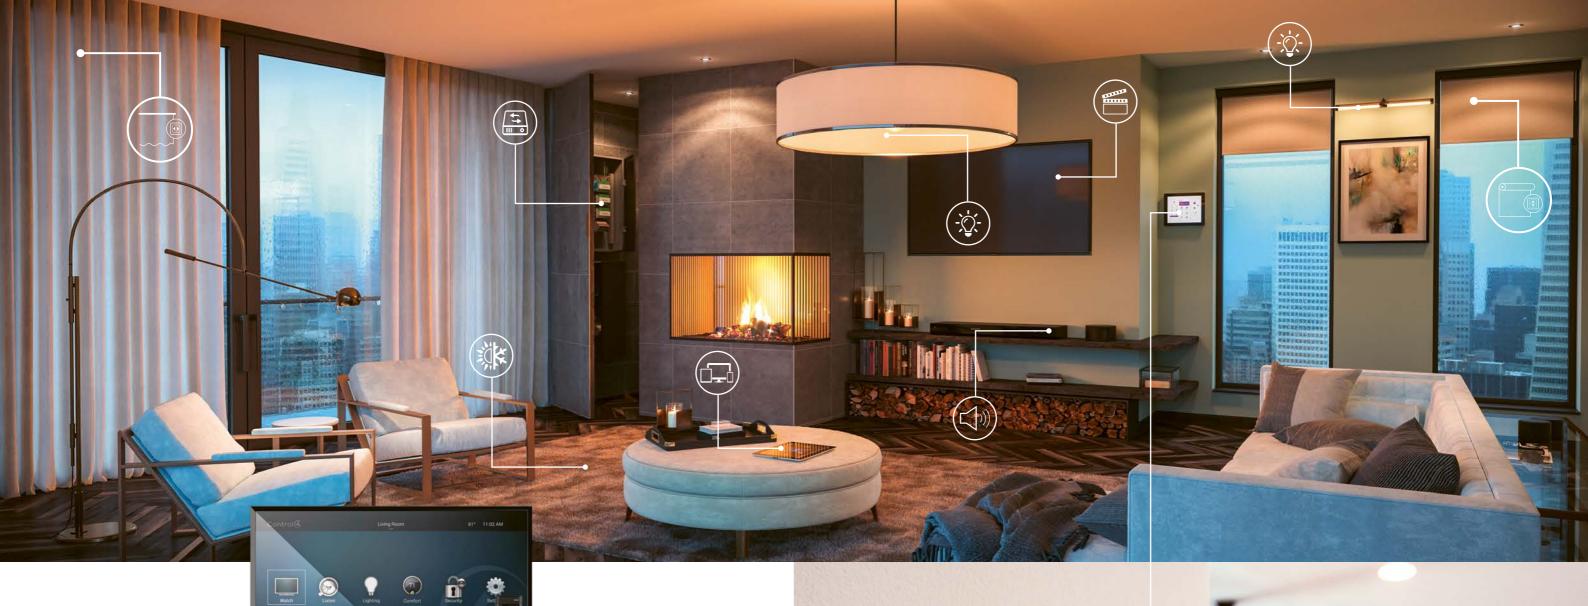

## CONVENIENCE

Operate your window shading from the same devices that control your lights, heating and audio.

# **Seamless two-way** integration

Smart by Silent Gliss is an open system designed to integrate with leading Building Management Systems (BMS). It allows customers to choose our products in the knowledge they will integrate flaw-lessly with all major home control systems.

Built in, full two-way communication ensures the most complex settings, including scenes, bottom bar alignment and up-synchronisation are possible.