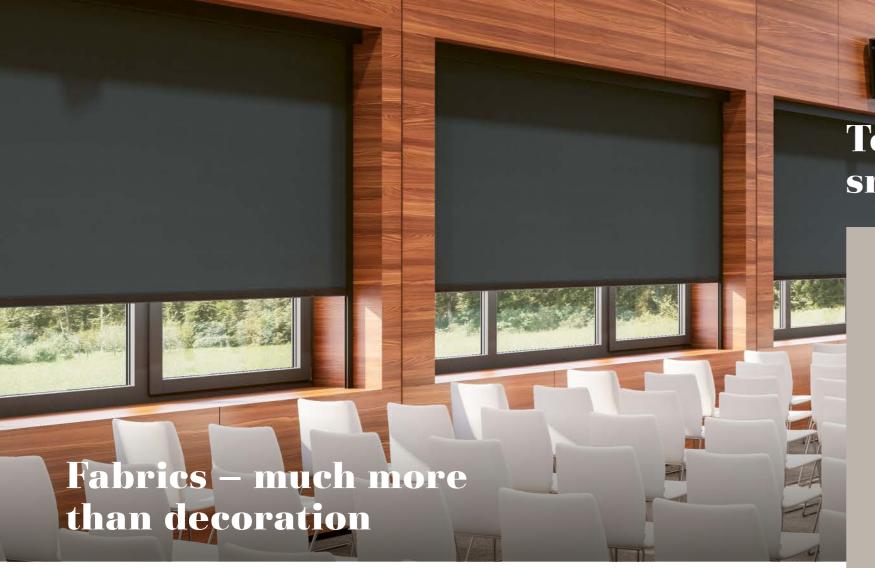

#### **DIM-OUT BLINDS**

Dim-out blind systems are ideal for domestic or commercial use in conference and AV rooms, medical areas and bedrooms and offer total room darkening.

- The fabric is 'zipped' into side profiles.
- Profiles are fixed directly to the wall or ceiling to eliminate light transmission.