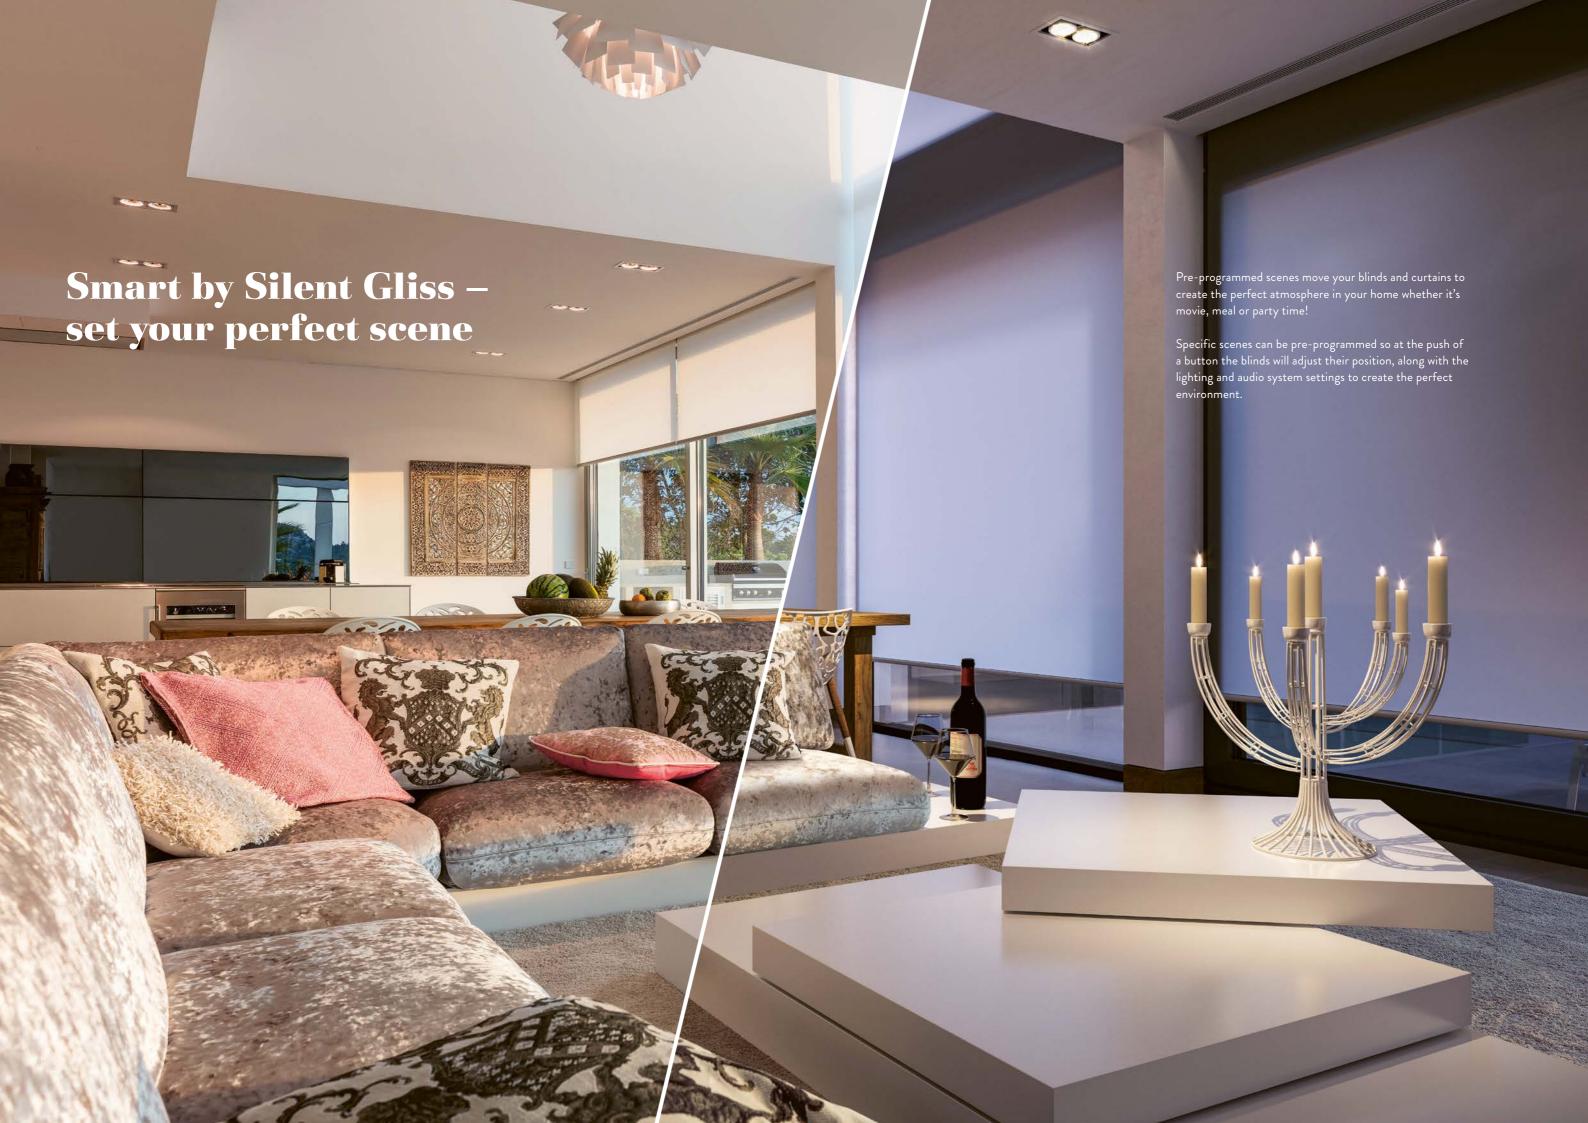

#### **AMBIANCE**

Pre-programmed scenes move your blinds and curtains to create the perfect atmosphere.