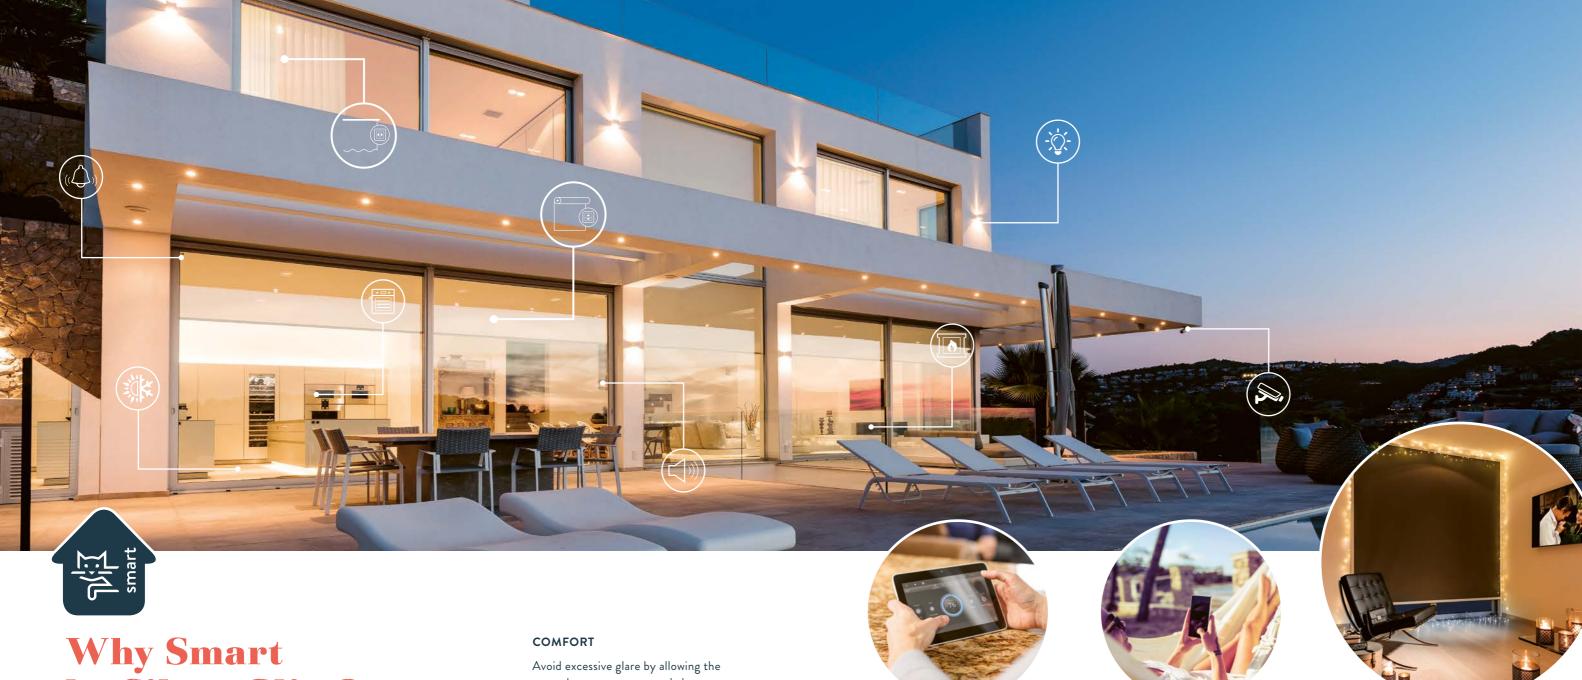

# by Silent Gliss?

Whether at home or at work, Smart technology connects products and services such as lighting, heating and audio. Complete the picture by integrating Smart by Silent Gliss transforming your curtains and blinds into intelligent devices. control system to open and close the blinds according to the level of sunlight throughout the day.

### **FLEXIBILITY**

Schedule your curtains to open and close at particular times of the day with the option to adjust them at any

## CONVENIENCE

Operate your window shading from the same devices that control your lights, heating and audio.

# **ENERGY EFFICIENCY**

On warm days your blinds can close automatically to help avoid overheating, or on cooler days to prevent heat loss.

# **SECURITY**

Whether on holiday or at work, your window treatments can move automatically giving the impression you're

#### **AMBIANCE**

Pre-programmed scenes move your blinds and curtains to create the perfect atmosphere.